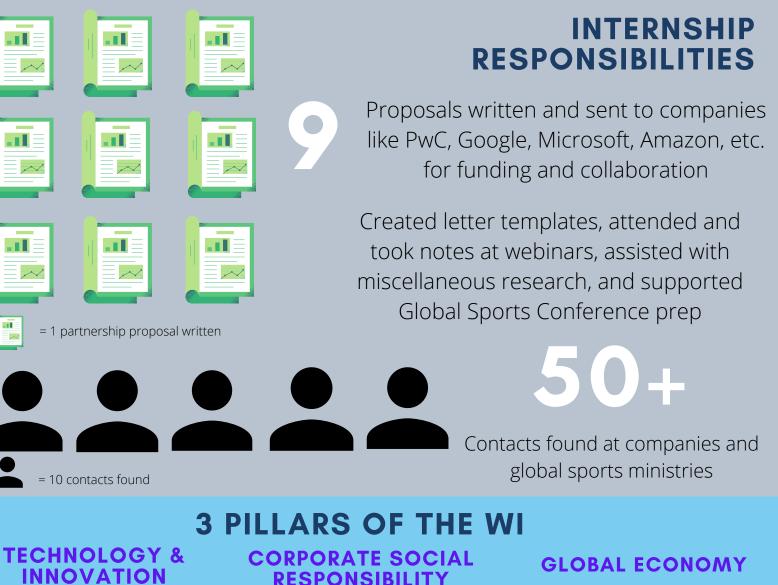

### WHAT IS THE WI?

The Washington Institute is a nonprofit Singapore. They were established to serve as a bridge between business, named one of the world's top 50 UPenn.

RESPONSIBILITY